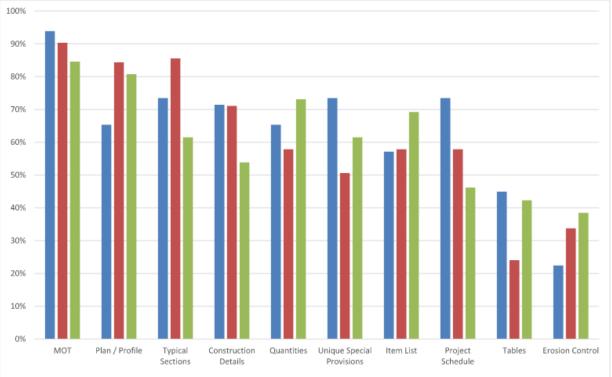

#### Response to 'What you would like to see in Stage 2 Plan Submittal' Survey from June 12th

| •                         |          |       | 0                         |    |     |                           |    |     |
|---------------------------|----------|-------|---------------------------|----|-----|---------------------------|----|-----|
| Contractor                | Engineer | INDOT |                           |    |     |                           |    |     |
| MOT                       | 46       | 94%   | МОТ                       | 75 | 90% | МОТ                       | 22 | 85% |
| Project Schedule          | 36       | 73%   | Typical Sections          | 71 | 86% | Plan / Profile            | 21 | 81% |
| Typical Sections          | 36       | 73%   | Plan / Profile            | 70 | 84% | Quantities                | 19 | 73% |
| Unique Special Provisions | 36       | 73%   | Construction Details      | 59 | 71% | Item List                 | 18 | 69% |
| Construction Details      | 35       | 71%   | Item List                 | 48 | 58% | Typical Sections          | 16 | 62% |
| Plan / Profile            | 32       | 65%   | Project Schedule          | 48 | 58% | Unique Special Provisions | 16 | 62% |
| Quantities                | 32       | 65%   | Quantities                | 48 | 58% | Construction Details      | 14 | 54% |
| Item List                 | 28       | 57%   | Unique Special Provisions | 42 | 51% | Project Schedule          | 12 | 46% |
| Tables                    | 22       | 45%   | Erosion Control           | 28 | 34% | Tables                    | 11 | 42% |
| Erosion Control           | 11       | 22%   | Tables                    | 20 | 24% | Erosion Control           | 10 | 38% |